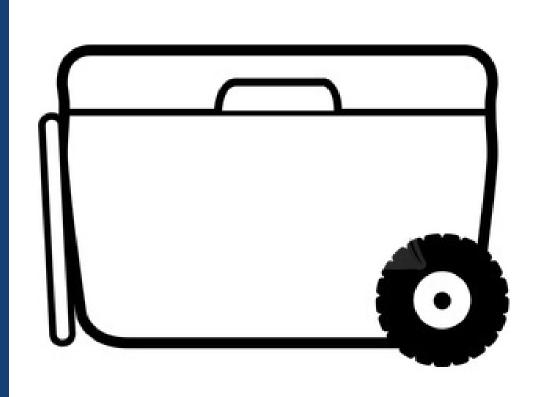

No video cameras (All Week)

No cameras (During Competition)

No beverages (patrons may not bring in or exit with beverages) or coolers

No radios or TVs

No posters, signs or banners

No bags larger than a small purse 6"x6" (carrying cases, backpacks, camera bags, or chair bags)
No clear plastic, vinyl, or other carry items larger than 12"x6"x12"