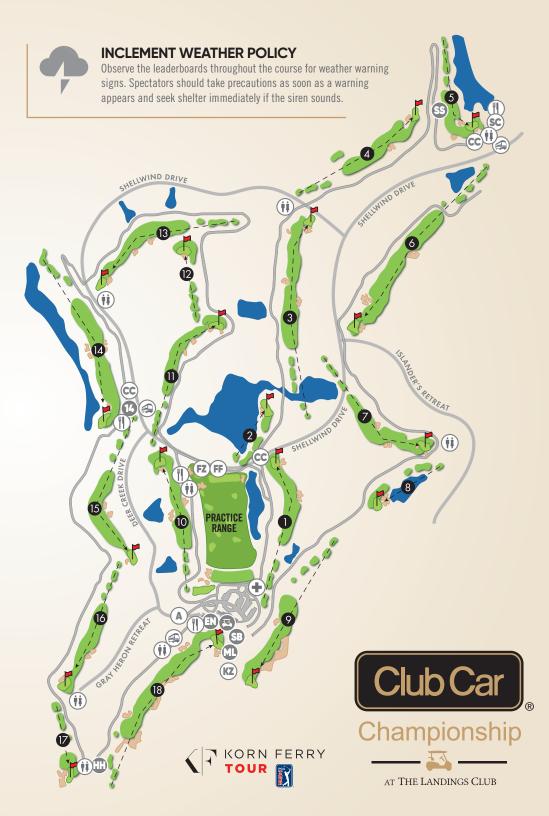

# **COURSE MAP**

# **DEER CREEK COURSE**

#### **OPEN TO THE PUBLIC**

- (A) ADMISSIONS
- EATERIES
  Food Trucks on 5
  Tacos on 10
  Off The Grille on 14
  Smokehouse on 18
- FIRST AID

- CC CART CORRAL
- FF FAMILY FUN ZONE presented by Morris & Templeton Insurance
- FAN ZONE
- (ii) RESTROOMS

- (A) SHUTTLE
- SC SCHOONER COVE presented by Sound View Wealth Advisors
- KZ KIDS AUTOGRAPH ZONE presented by Morris & Templeton Insurance

## **HOSPITALITY PROPER CREDENTIALS REQUIRED**

- SB PRIVATE SKYBOXES
- CLUB CAR
  TITLE SPONSOR VENUE
- THE LANDINGS CLUB MEMBER LAWN

- SS SCHOONER COVE SUITES presented by Publix
- HH HERO HUT
- ROW 14 presented by Landmark 24 Homes
- THE LANDINGS COMPANY EAGLE'S NEST

#### PAR AND YARDAGE

HOLE 1 2 3 4 5 6 7 8 9 OUT 10 11 12 13 14 15 16 17 18 IN TOTAL PAR 4 3 5 4 4 5 4 3 4 36 4 4 3 4 5 4 4 3 5 36 72

YDS 396 189 551 385 320 580 396 201 480 3498 449 388 188 443 595 442 405 197 593 3630 7128