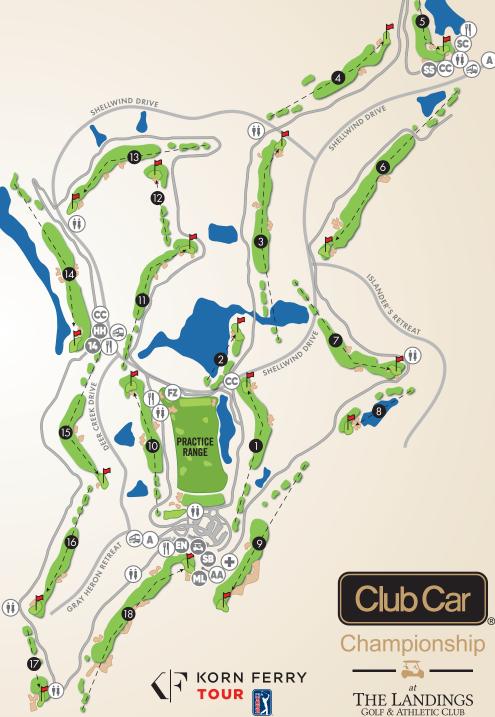

**COURSE MAP DEER CREEK COURSE** 

## **OPEN TO THE PUBLIC**

- (A) ADMISSIONS
- AA AUTOGRAPH ALLEY
- CC CART CORRAL
- FZ) FAN ZONE

- FOOD TRUCKS
  - No. 5: After Ate Food Truck
    No. 5: Sweet Spice
  - No. 10: Tacos on 10 featuring Latin Chicks
  - No. 14: BowTie Barbecue Co No. 18: The 5 Spot
- FIRST AID
- (ii) RESTROOMS
- SCHOONER COVE presented by Sound View Wealth Advisors
- SHUTTLE

# **HOSPITALITY PROPER CREDENTIALS REQUIRED**

- CLUB CAR
  TITLE SPONSOR VENUE
- HH HERO HUT
- SB PRIVATE SKYBOXES
- ROW 14
  presented by Landmark 24 Homes
- SS SCHOONER COVE SUITES presented by Publix
- THE LANDINGS COMPANY EAGLE'S NEST
- THE LANDINGS GOLF & ATHLETIC CLUB MEMBER LAWN

#### PAR AND YARDAGE

HOLE 1 2 3 4 5 6 7 8 9 **OUT** 10 11 12 13 14 15 16 17 18 **IN TOTAL**PAR 4 3 5 4 4 5 4 3 4 **36** 4 4 3 4 5 4 3 4 **36** 72

YDS 396 189 551 385 320 580 396 201 480 **3498** 449 388 188 443 595 442 405 197 593 **3630 7128** 