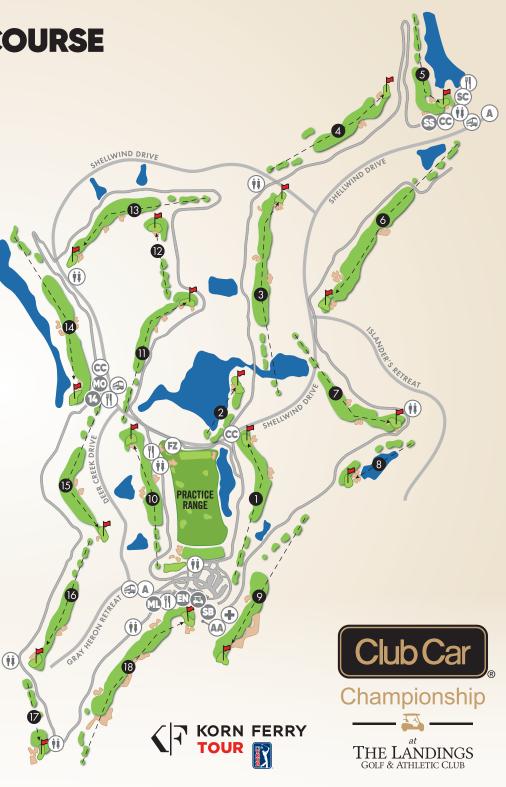

# **COURSE MAP DEER CREEK COURSE**

#### **HOSPITALITY** PROPER CREDENTIALS REQUIRED

E. CLUB CAR TITLE SPONSOR VENUE MO MILITARY OUTPOST presented by Thompson & Thompson

Service Group **PRIVATE SKYBOXES** (SB)

**ROW 14** 14) presented by Landmark 24 Homes

## PAR AND YARDAGE

HOLE 1 2 3 4 5 6 7 8 9 **OUT** 10 11 12 13 14 15 16 17 18 IN TOTAL PAR 4 **3 5 4 4 5 4 3 4 36 4 4 3 4 5 4 4 3 5 36 72** YDS 396 189 551 385 320 580 396 201 480 3498 449 388 188 443 595 442 405 197 593 3630 7128